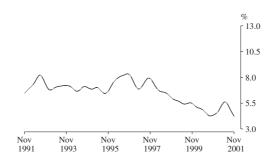

Australia After reaching a high of 10.7% in late 1992, the trend unemployment rate remained steady for twelve months, before falling rapidly to 8.1% in July 1995. The trend then rose slowly until February 1997, before falling to 6.1% in September 2000. The trend estimate has since risen to stand at 6.8% in November 2001.