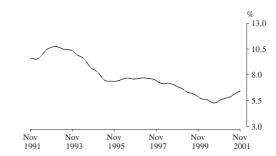

### SELECTED LABOUR FORCE SERIES

UNEMPLOYMENT RATE BY STATE: TREND SERIES

New South Wales

From a peak of 10.7% in January 1993, the trend unemployment rate for New South Wales fell steadily to 7.4% in August 1995. The trend estimate then rose gradually, reaching 7.7% in March 1997, before falling to 5.3% in August 2000. Since then the trend has risen steadily to stand at 6.4% in November 2001.