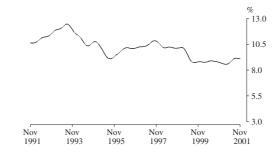

Queensland The trend estimate of the unemployment rate for Queensland decreased from a peak of 10.5% in September 1993 to 8.3% in December 1994. The trend then rose to 9.5% in March 1997, before generally falling to 7.3% in August 2000. The trend then rose to 8.7% in May 2001, before falling to 7.9% in November 2001.

### UNEMPLOYMENT RATE BY STATE: TREND SERIES

South Australia The trend unemployment rate for South Australia peaked at 11.6% in June 1992. The trend fell steadily to 8.9% in June 1996, before rising slowly to 9.8% in July 1998. Apart from a small increase in early 2001, the trend estimate has fallen since July 1998, to stand at 7.0% in November 2001.