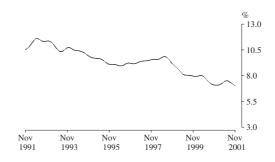

### SELECTED LABOUR FORCE SERIES

UNEMPLOYMENT RATE BY STATE: TREND SERIES

New South Wales

From a peak of 10.7% in January 1993, the trend unemployment rate for New South Wales fell steadily to 7.4% in August 1995. The trend estimate then rose gradually, reaching 7.7% in March 1997, before falling to 5.3% in August 2000. Since then the trend has risen steadily to stand at 6.4% in November 2001.

Australia After reaching a high of 10.7% in late 1992, the trend unemployment rate remained steady for twelve months, before falling rapidly to 8.1% in July 1995. The trend then rose slowly until February 1997, before falling to 6.1% in September 2000. The trend estimate has since risen to stand at 6.8% in November 2001.