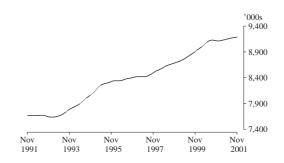

### PRINCIPAL LABOUR FORCE SERIES: TREND ESTIMATES

Employment The trend estimate of employed persons rose strongly from a low of 7,634,000 in January 1993 until mid 1995. The trend then continued to rise at a slower rate until June 1997, before showing stronger growth to reach 9,130,500 in September 2000. Since then the trend has increased slowly to stand at 9,187,800 in November 2001.