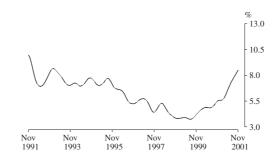

Tasmania The trend estimate of the unemployment rate for Tasmania fell from a peak of 12.5% in August 1993 to 9.1% in September 1995. The trend estimate then rose to 10.9% in October 1997, before declining to 8.7% in September 1999. The trend then remained steady until March 2001, before rising to stand at 9.1% in November 2001.

UNEMPLOYMENT RATE BY TERRITORY AND AUSTRALIA: TREND SERIES

Northern Territory From a high of 9.9% in November 1991, the trend unemployment rate for the Northern Territory generally declined to 3.7% in August 1999. The trend has since increased to stand at 8.5% in November 2001.

Australian Capital Territory The trend unemployment rate for the Australian Capital Territory declined from a high of 8.2% in August 1992 to 6.8% in February 1993. The trend remained relatively stable over the next three years, before rising again to reach 8.4% in October 1996. The trend then fell to 4.3% in October 2000, before rising to 5.6% in June 2001. Recently it has fallen to stand at 4.2% in November 2001.