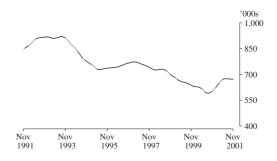

Unemployment The trend estimate of unemployed persons peaked at 920,500 in September 1993, before falling rapidly to 728,300 in July 1995. The trend then rose slowly, reaching 771,600 in March 1997 before falling to 589,600 in September 2000. Since then the trend has risen to stand at 671,400 in November 2001.