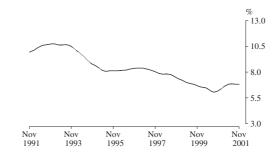

Participation Rate From a low of 62.3% in April 1993, the trend estimate of the participation rate rose to 63.7% in November 1995, before generally declining to 63.0% in August 1997. After remaining relatively steady for two years, the trend has risen to reach 63.7% in November 2001.