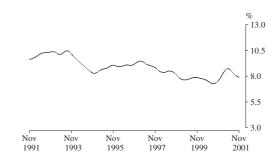

Queensland The trend estimate of the unemployment rate for Queensland decreased from a peak of 10.5% in September 1993 to 8.3% in December 1994. The trend then rose to 9.5% in March 1997, before generally falling to 7.3% in August 2000. The trend then rose to 8.7% in May 2001, before falling to 7.9% in November 2001.