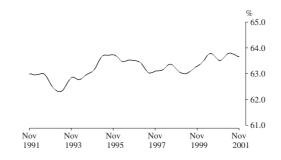

Participation Rate From a low of 62.3% in April 1993, the trend estimate of the participation rate rose to 63.7% in November 1995, before generally declining to 63.0% in August 1997. After remaining relatively steady for two years, the trend has risen to reach 63.7% in November 2001.