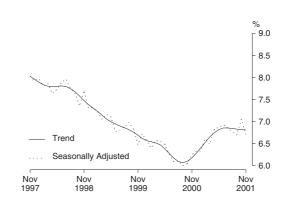

Australia After reaching a high of 10.7% in late 1992, the trend unemployment rate remained steady for twelve months, before falling rapidly to 8.1% in July 1995. The trend then rose slowly until February 1997, before falling to 6.1% in September 2000. The trend estimate has since risen to stand at 6.8% in November 2001.