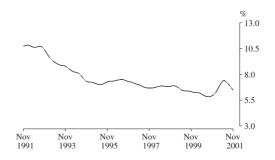

Victoria The trend estimate of the unemployment rate for Victoria decreased sharply from a peak of 12.1% in August 1993 to 8.4% in June 1995. The trend then generally rose to 8.9% in November 1996, before falling to 5.8% in October 2000. Since then the trend estimate has risen to stand at 6.5% in November 2001.

Western Australia After reaching 10.8% in January 1992, the trend estimate of the unemployment rate for Western Australia fell to 7.0% in July 1995. After rising to 7.5% in July 1996, the trend then generally fell to 5.8% in September 2000. The trend then rose to 7.4% in June 2001. Recently it has fallen to stand at 6.5% in November 2001.