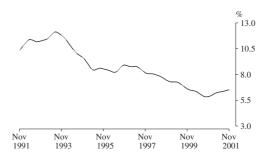

Victoria The trend estimate of the unemployment rate for Victoria decreased sharply from a peak of 12.1% in August 1993 to 8.4% in June 1995. The trend then generally rose to 8.9% in November 1996, before falling to 5.8% in October 2000. Since then the trend estimate has risen to stand at 6.5% in November 2001.